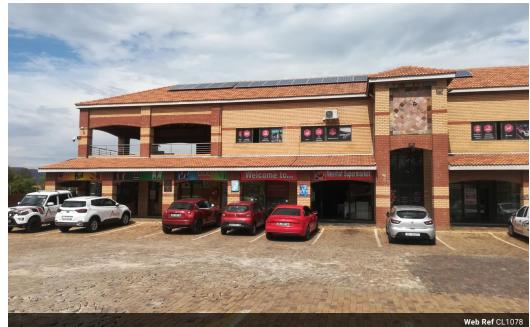

## Business Centre To Let

Shops /Office space available in the popular suburb of Meerhof. 4 x shops available ranging from 45 - 122sq.
Large covered storage area as well, ideal for hardware, tiles or similar. Perfectly situated at the entrance of Glen Ivy estate.

## Features

**Building Name** Zoning

Glen Ivy shopping centre

Sizes

Floor Size 45m²

Extras

4 x shops available ranging from 45 - 122 sq.