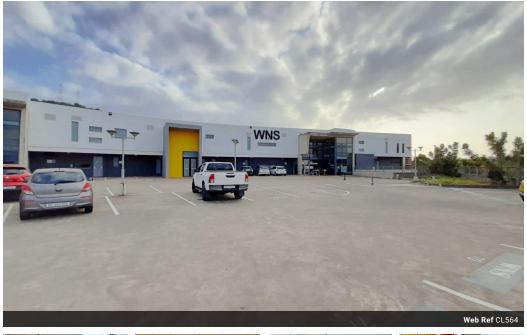

#### Prime Commercial Space In Riverhorse Valley, Durban, KZN

Prime commercial space situated in one of Kwa Zulu Natal's key business and industrial nodes. The property can be rented as a split unit.

Riverhorse Valley is situated on the N2 north bound between the Umgeni Road and KwaMashu interchanges in what is referred to as N2 Section 25. The Estate spans both East and West sides of the N2 and the main landmarks identifying the Estate are the 2 petro-ports and eThekwini Hospital and Heart Centre at the Queen Nandi Drive interchange.

Yes

60

34

These offices comprises of two floors with modern finishes, open plan offices and boardrooms boardrooms.