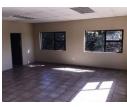

The tiled open plan first floor suite, which comprises of a large open plan area, 2 separate offices, a kitchenette and exclusive use

The tiled open plan first floor suite, which comprises of a large open plan area, 2 separate offices, a kitchenette and exclusive use bathrooms. This is the perfect space for an accounting practice, consulting rooms or even a therapy centre. The office has plenty natural light which creates a calm atmosphere.