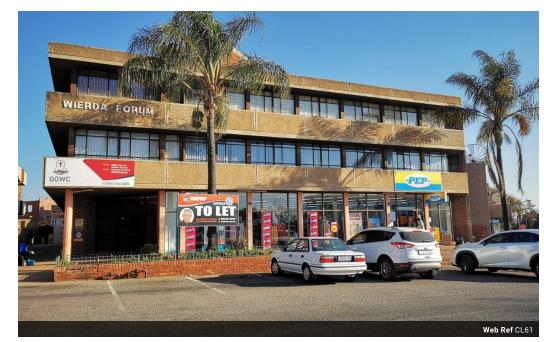

Mansukh Magan Chhiba 0765779222 mansukh@choprop.co.za

Contact Choprop Sales

0126534444 0126534444

146 Willem Botha Street Wierda Park 0157

R60 per m<sup>2</sup>

Gross Monthly Rental R7,200 Excl. VAT

Newly renovated commercial rental available.Office spaces available range from 60sqm to 120sqm inclu

Newly renovated offices to let in secure office building located in a prime sector of the Wierda Park business zone!! Situated in a busy area, this large office space, with neat tiled floors, ranging from 60sqm to 200sqm is available immediately. The three large office spaces are situated on the first and second floor with excellent exposure as well as easy access. Each of the office space feature several offices, reception area and kitchenette as well as shared bathroom facilities.

The access to these newly renovated commercial spaces is a convenient flight of stairs or a lift.

The building is located in the business hub of Wierda Park with plenty of parking bays. Within the same vicinity are several small