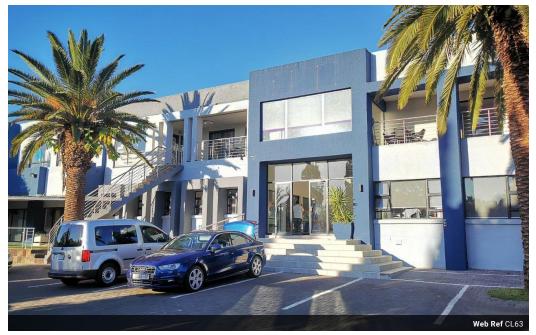

## 

Two Prestigious Office Spaces 26sqm and 21sqm with excellent street frontage to let , available imme

Well situated and prime office space with excellent facilities is available for immediate occupation. The 26-40sqm office is situated on the first floor and the 21sqm office is on the ground floor.

The facilities include prepaid electricity, use of boardroom facilities and ample parking bays. The building has a beautiful street appeal with excellent visibility and is also close to schools, both English and Afrikaans medium, businesses, shopping centres and residential areas.