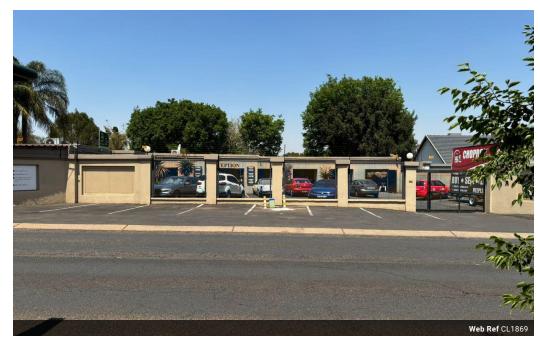

## 0126534444 0126534444

146 Willem Botha Street Wierda Park 0157

R125 per m<sup>2</sup>

Gross Monthly Rental R15,000 Excl. VAT

## 128m² Business To Let in Wierda Park

SECURE OFFICES, AVAILABLE IMMEDIATELY IN WILLEM BOTHA ROAD, WIERDA PARK, CENTURION!

Consisting of: A Reception area,3 Offices, A Boardroom and a Toilet & wash basin.

There are 2 aircons for added comfort.

The rental includes water and the electricity is pre-paid.

There are 2 open parking spaces allocated.

Additional uses include: A Hairdressing/beauty saloon.

Contact the agent to make an appointment to view.