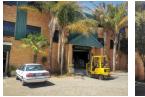

## 340m<sup>2</sup> Warehouse To Let in Sunderland Ridge

Yes

LOCATED IN PRIME COMMERCIAL SUBURB, large warehouse situated in a pristine and upmarket building in well-developed and popular Sunderland Ridge, an industrial suburb west of Centurion in Pretoria. The property is ideal for an existing business's expansion or to start a new business for additional office space or warehousing. The property is also conveniently located within close reach of the N 14 Highway, as well as R 55 affording easy access routes to Sandton, Fourways, Pretoria and Randburg. The warehouse 340sqm, is available immediately has all the usual facilities and can also be adjusted as specific needs of wouldbe tenants. The tenants also have access to extensive paved area for ample parking space for vehicles including large delivery vehicles.