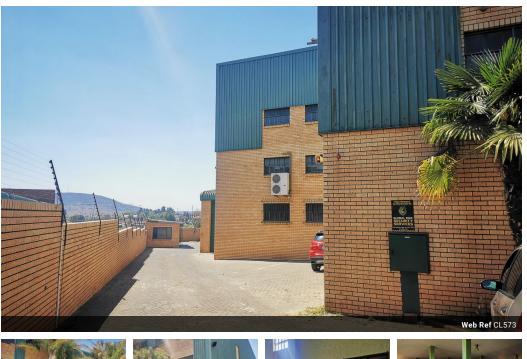

## 340m<sup>2</sup> Warehouse To Let in Sunderland Ridge

Yes

LOCATED IN PRIME COMMERCIAL SUBURB, large warehouse situated in a pristine and upmarket building in well-developed and popular Sunderland Ridge, an industrial suburb west of Centurion in Pretoria. The property is ideal for an existing business's expansion or to start a new business for additional office space or warehousing. The property is also conveniently located within close reach of the N 14 Highway, as well as R 55 affording easy access routes to Sandton, Fourways, Pretoria and Randburg. The warehouse 340sqm, is available immediately has all the usual facilities and can also be adjusted as specific needs of wouldbe tenants. The tenants also have access to extensive paved area for ample parking space for vehicles including large delivery vehicles.