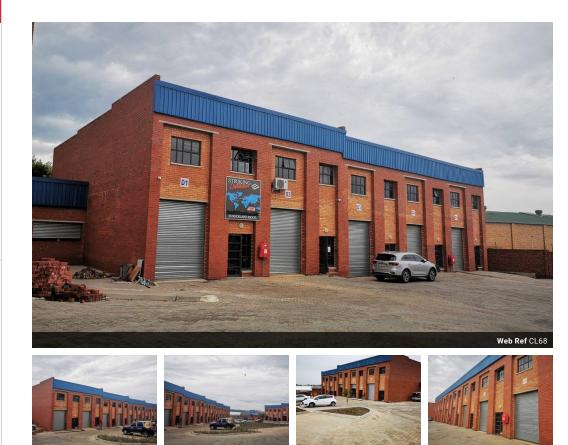

### Excellent Location! Excellent Security! Easy Access!

The Pyramid Industrial Park is located in the heart of Sunderland Ridge close to main roads and within a short distance to Icon Park and Westhills Industrial Park,

The 200sqm face brick newly built quality mini factories/warehouses offers single and three phase electricity, ample parking bays, office space as well as it's own kitchenette and ablution facilities.

The 8100sqm industrial park consists of 32 such units also offer 24 hour security, loading areas, separate entrance to the office area as well as industrial roller-shutters.