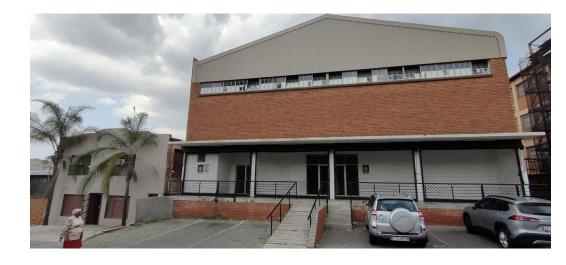

## 1,000m<sup>2</sup> Warehouse To Let in Laudium

Yes

45

Excellent Property! Excellent Location! Two of three storeys, ground and first filor are available for immediate occupation. The warehouse located on a 1643sqm stand, approximately 1000sqm, is ideal for warehousing or manufacturing. There is also a goods hoist facility available for the upper floor. The Warehouse has 3-phase electricity... The rapidly growing suburb of Laudium, situated in the north of Centurion is a much sort after area and the upmarket duplex is

ideal for business, be it retail or wholesale.

Don't miss out on this Once-In-A-Lifetime Opportunity!!! Call us right away to arrange a viewing appointment.

Vicinity Centurion features modern shopping malls (Centurion Mall, Mall at Reds and Forest Hill), several entertainment spots, a theatre,

### **Features**

Zoning Commercial

Interior Power 3 Phase Power Amps

Exterior Security Open Parking Bays

Sizes Floor Size Land Size

1,000m<sup>2</sup> 1,643m<sup>2</sup>

Extras

Pets Allowed Security Mezzanine Alarm System Security Gate Totally Walled Tiled Floors