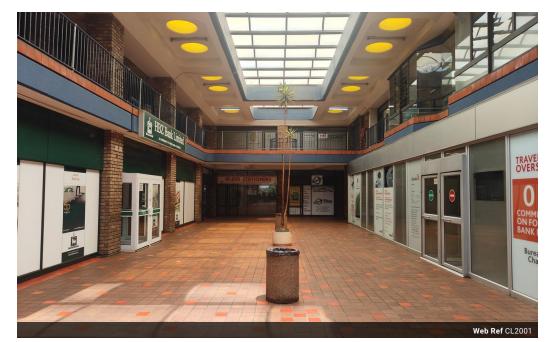

## 300m² Business Centre To Let in Laudium

Welcome to an exciting and unique opportunity to lease two prime commercial premises located in the secure and bustling area of Laudium. Each of these spacious commercial units offers approximately 350 square meters of usable space and is available for immediate occupation, making them perfect for businesses looking to establish a strong presence in this vibrant community.

These commercial spaces were previously rented by banks, which means they come equipped with specialized features that cater specifically to financial institutions. Among these features are a large walk-in safe, a dedicated teller section for client interactions, a well-organized filing room for important documents, and ample office space that allows for flexibility in your layout and

## Extras

Excellent location with superb standards. One of the two premises was recently upgraded. Close to shops incl OK store, residential areas, main roads and places of worship.