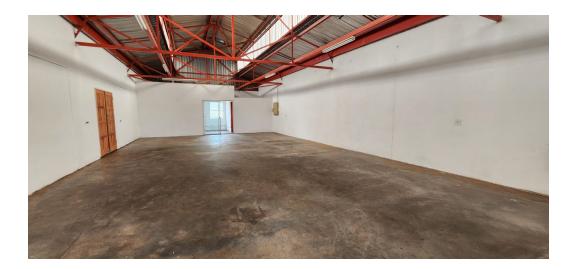

## PRIME LOCATION! WAREHOUSE TO LET! LAUDIUM!

This is a prime, spacious warehouse located in the business hub of the suburb, available to let!

Measuring a total lettable area of 168sqm, it offers a small office space, with a practical kitchenette area, and 1 bathroom.

There is driveway access from the side of the building and has a client entrance access gate from the front staircase. The unit come with 1 aircon and the rental is inclusive of water. Ideal for storage or a practical business set-up that does not require street access or walk-in clientele.

## Features

Zoning Commercial

**Exterior** Sizes
Open Parking Bays 1 Floor Size

168m²