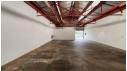

## PRIME LOCATION! WAREHOUSE TO LET! LAUDIUM!

This is a prime, spacious warehouse located in the business hub of the suburb, available to let!

Measuring a total lettable area of 168sqm, it offers a small office space, with a practical kitchenette area, and 1 bathroom.

There is driveway access from the side of the building and has a client entrance access gate from the front staircase. The unit come with 1 aircon and the rental is inclusive of water. Ideal for storage or a practical business set-up that does not require street access or walk-in clientele.