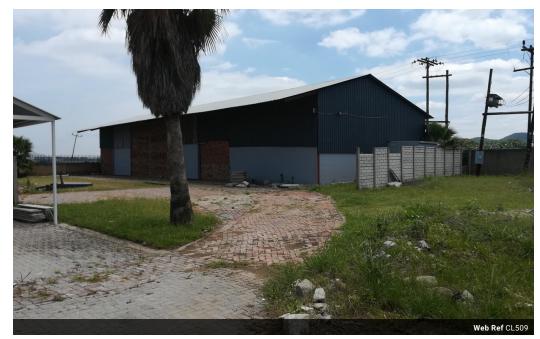

## Warehouse To Let

Ideally located on the busy 'wagpos' road, this huge warehouse with plenty of yard space as well as parking bays is now available to rent.
The facility can be used as storage or even ideally running a wholesale /retail business.
There's a filling station as well as a few shops on the premises.

## Features

Zoning Commercial

Sizes Interior

Floor Size 500m<sup>2</sup> Power 3 Phase Yes

**Extras** 

Massive yard, with ample parking space.