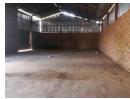

## Warehouse To Let

Ideally located on the busy 'wagpos' road, this huge warehouse with plenty of yard space as well as parking bays is now available to rent.
The facility can be used as storage or even ideally running a wholesale /retail business.
There's a filling station as well as a few shops on the premises.

## Features

Zoning Commercial

Sizes Interior

Floor Size 500m<sup>2</sup> Power 3 Phase Yes

**Extras** 

Massive yard, with ample parking space.