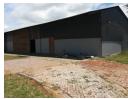

## Warehouse To Let

Ideally located on the busy 'wagpos' road, this huge warehouse with plenty of yard space as well as parking bays is now available to rent.
The facility can be used as storage or even ideally running a wholesale /retail business.
There's a filling station as well as a few shops on the premises.

## Features

Zoning Commercial

Sizes Interior

Floor Size 500m<sup>2</sup> Power 3 Phase Yes

**Extras** 

Massive yard, with ample parking space.