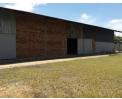

## Warehouse To Let

Ideally located on the busy 'wagpos' road, this huge warehouse with plenty of yard space as well as parking bays is now available to rent.
The facility can be used as storage or even ideally running a wholesale /retail business.
There's a filling station as well as a few shops on the premises.

## Features

Zoning Commercial

Sizes Interior

Floor Size 500m<sup>2</sup> Power 3 Phase Yes

**Extras** 

Massive yard, with ample parking space.