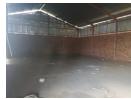

## Warehouse To Let

Ideally located on the busy 'wagpos' road, this huge warehouse with plenty of yard space as well as parking bays is now available to rent.
The facility can be used as storage or even ideally running a wholesale /retail business.
There's a filling station as well as a few shops on the premises.

## Features

Zoning Commercial

Sizes Interior

Floor Size 500m<sup>2</sup> Power 3 Phase Yes

**Extras** 

Massive yard, with ample parking space.