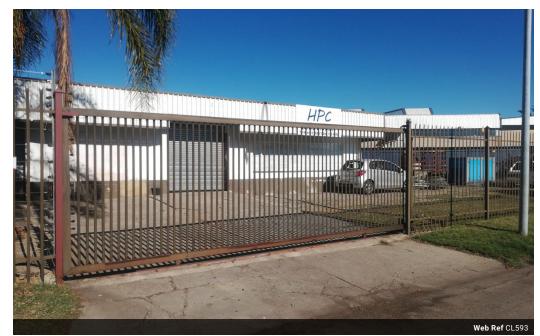

## Warehouse / Factory To Let

Situated in a prime location in the Brits Industrial area.

Warehouse with 2x offices and 2 bathrooms. Ample parking space with palisade and electric fencing all around. Close to the Brits Mall with easy access just off the main road. Can be used as warehouse, storage facility or even mini factory. 3 phase electricity