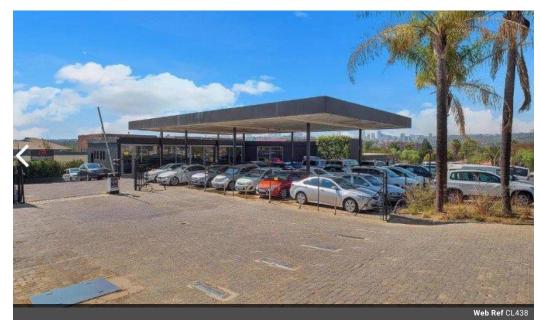

## Commercial Car Stand For Sale in Santon

Prime business on a busy road in Sandton for sale

Car Stand Premises

**Commercial Property** 

- Excellent exposure on main road in Sandton
- A highly exposed on a busy road in Sandton is a car showroom for sale.
  Near highways and busy roads in an upmarket area
  Property has two closed show rooms
- Has a workshop
- Ample outdoor space for cars
- Storerooms
- Excellent location

## Features

Zoning Commercial

Sizes

Floor Size  $2m^2$ Land Size 2,261m<sup>2</sup>