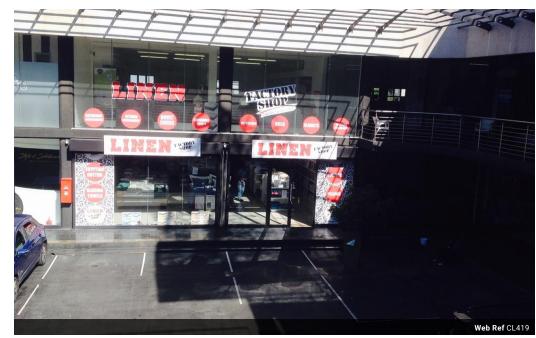

Commercial and location, location, location.

Commercial buildings like these in Sandton do not become available everyday, Situated in Fourways, Sandton. This building has a phenomenal location, it is a duplex with another parking bays on the roof top. The premises has plenty of parking bays enough for all your clients and 2 bathrooms.

## Features

Title Sectional Zoning Commercial

Sizes

Floor Size 248m²