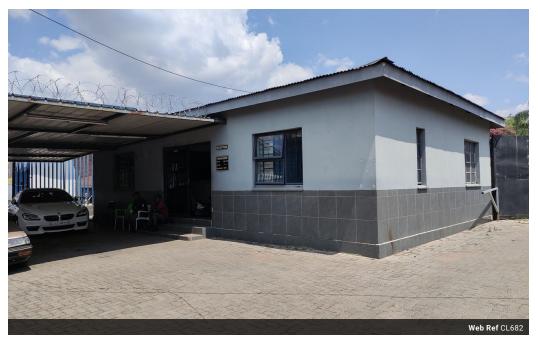

### 1,400m<sup>2</sup> Warehouse For Sale in Claremont

This prime commercial property is situated in Kirkney-Claremont in Hercules Pretoria North with excellent main road exposure to Van Der Hoff Road with easy access to Pretoria West, Rosslyn and all nearby residential and commercial districts of Tshwane. It is also located within close proximity to Coka Cola, Mahem Racetrack and other amenities namely shopping centres, schools and churches.

Apart from the excellent location and visibility, the property consists of two large warehouses, 200sqm each, each with its own entrance, ablution facilities, neat office component as well as plenty of work spaces.

The property is secure and has a secure gate in front. It also has a spacious, paved yard space with plenty of parking bays both inside and outside the premises.