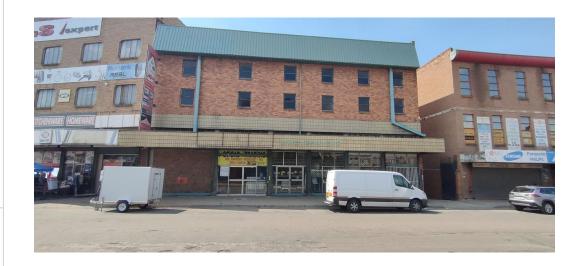

#### 1,100m<sup>2</sup> Warehouse For Sale in Asiatic Bazaar

Solid 3-storey building available immediately in Marabastad Pretoria, with easy access to Boom Street in the Asiatic Bazaar and Es'kia Mphahlele Dr.

The concrete columns of the building support the roof structure to the extend that the brick walls are not fully supporting the floors and structure on the first and second floors, thus allowing clear floors for warehousing and manufacturing purposes. The warehouse consisting of 3-phase electricity and its many entrances are well secured with burglar proofing and shutters, armed response and alarm system.

The building also consists office areas, a reception zone as well as kitchens and ablution facilities, ventilation system and air conditions.

The property has ample parking bays both inside the yard as well as outside the property