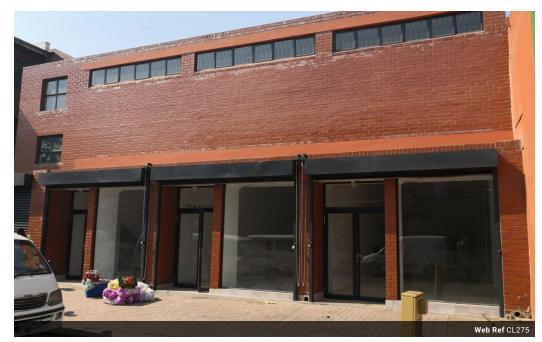

Modern, face brick 4 unit commercial building, 354sqm on 247sqm stand, prepaid electricity ideal fo

A newly built business premises with excellent location, approximately 354sqm on a 248sqm stand, close to Boom Street in the Asiatic Bazaar Pretoria for sale. The premises has prime frontage on one of the prime area of the busy commercial suburb, the area is teaming with vehicles and hundreds of daily shoppers across seven days of the week.

The prime commercial site is ideal for retail outlets or a wholesale outlet and is close to most major arterial roads leading to and from the Central Business District (CBD). The site is also ideal for warehousing, wholesale or a medical centre. Each of the four outlets has a visible presence on the busy street with the largest one covering the entire floor on the first floor with