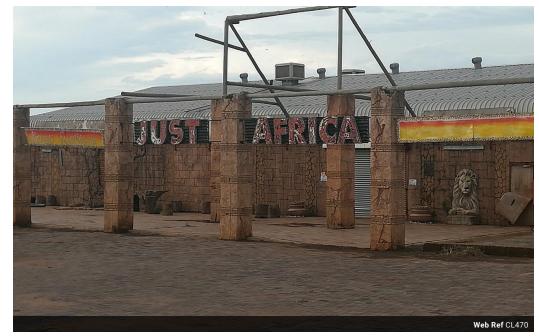

## COMMERCIAL /INDUSTRIAL PROPERTY

PRIME PROPERTY in the heart of Harties. Calling on all Investors & Business Magnates ,this highly sought after property is situated diagonally opposite the famous Chameleon Village , less than 500 metres from the busy Damdoryn 4-way intersection.

Consisting of almost 3000 sq/m under roof in the form of 3x warehouses.

Additional 250 sq/m under roof in adjacent building.

Approximately 15000 sq/m of space available for future development.

A Strip Mall , Distribution Centre , Fruit & Veg Packhouse or even Housing Development are just some of the opportunities that

## **Features**

Zoning Commercial

Exterior Sizes Power 3 Phase Security Floor Size 18,000m<sup>2</sup> Land Size 18,000m<sup>2</sup>