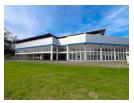

## Prime Commercial Space In The CBD Of Durban, KZN

Ideal for showroom and office space. Situated in the Durban CBD.

Durban is the largest city in the province of KwaZulu-Natal and is located approximately 600km from Johannesburg making it very popular with local and international tourist due to its subtropical climate and excellent beaches.

## Features

Title Freehold Zoning Commercial

Sizes Interior Exterior Floor Size Power 3 Phase Covered Parking Bays 20 10,948m<sup>2</sup> Yes Open Parking Bays Land Size 7,517m<sup>2</sup> 80

**Extras** Mezzanine