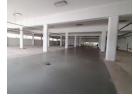

## Prime Commercial Space In The CBD Of Durban, KZN

Ideal for showroom and office space. Situated in the Durban CBD.

Durban is the largest city in the province of KwaZulu-Natal and is located approximately 600km from Johannesburg making it very popular with local and international tourist due to its subtropical climate and excellent beaches.

## Features

Title Freehold Zoning Commercial

Sizes Interior Exterior Floor Size Power 3 Phase Covered Parking Bays 20 10,948m<sup>2</sup> Yes Open Parking Bays Land Size 7,517m<sup>2</sup> 80

**Extras** Mezzanine