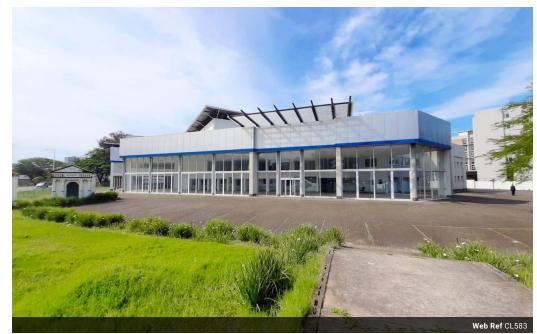

## Prime Commercial Space In The CBD Of Durban, KZN

Ideal for showroom and office space. Situated in the Durban CBD.

Durban is the largest city in the province of KwaZulu-Natal and is located approximately 600km from Johannesburg making it very popular with local and international tourist due to its subtropical climate and excellent beaches.

## Features

Title Freehold Zoning Commercial

Sizes Interior Exterior Floor Size Power 3 Phase Covered Parking Bays 20 10,948m<sup>2</sup> Yes Open Parking Bays Land Size 7,517m<sup>2</sup> 80

**Extras** Mezzanine