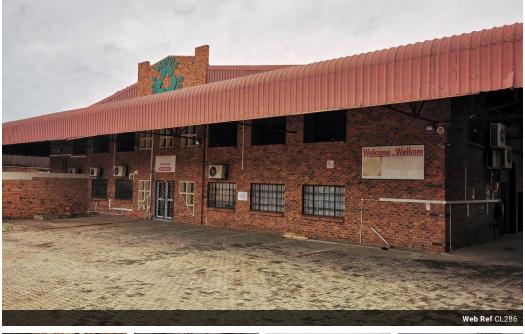

#### 

A large 1730sqm warehouse situated on a 3202sqm stand with excellent spacious offices with easy acce

This is a solid face brick warehouse located on a spacious industrial erf facing a clean, safe road in Sunderland Ridge, a light industrial and warehousing suburb of Centurion Pretoria. The warehouse has a pitched roof and has spacious office spaces with ablution facilities for both men and women. The warehouse floor is in excellent condition, epoxy coated, neat and easy to maintain and the offices are neat, tiles and spacious.

The entrance also flows into the office area with easy and comfortable access to the warehouse. The yard space is neat, brick paved throughout, tidy and very easy to maintain.

There are four very large industrial roller gates facing the spacious brick paved side yard. This makes it ideally suitable for incoming and outgoing goods.