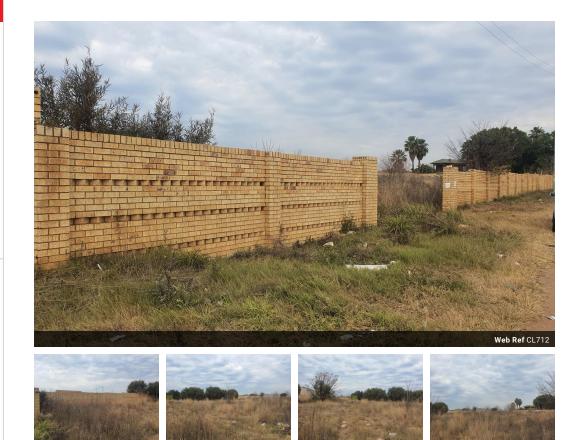

## PRIME POSITION! VACANT LAND FOR SALE IN MONAVONI

LOCATION! LOCATION!

Situated adjacent to the Raslouw Private Hospital, this prime position piece of land, already walled, is for sale. Because of its location, just off the R55, the stand is ideal for developing medical suites and offices.

Measuring one morgen in size, the stand which is zoned for business, is situated close to a number of residential complexes, estates and small shopping centres in the Raslouw and Monavoni areas. Access to Laudium and Pretoria West and Sandton and