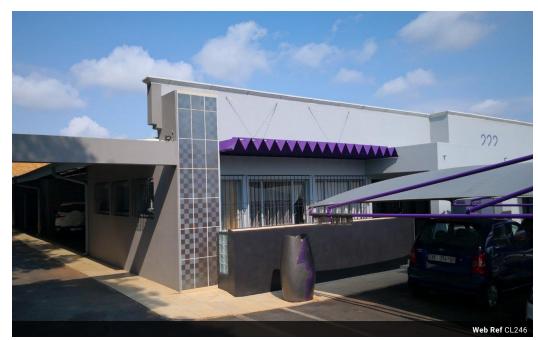

Mansukh Magan Chhiba 0765779222 mansukh@choprop.co.za

Contact Choprop Sales

012 6534444

146 Willem Botha Street Wierda Park 0157

R5,950,000

Neat as Pin!!! Commercial building with 19 offices with 20 shaded parking , good security and excell

Neat as a pin!!!

A magnificent single storey commercial building 620sqm situated on a 1586sqm stand situated in Lyttelton Centurion. The building, with its enviable curb appeal feature a beautiful entrance, porcelain tiled that leads to several beautifully laid out offices along the long extensive passage. Each office is unique with its own designated shaded parking as well as comforts like peaceful, neat and air conditioned. The offices are very well spaced out with plenty of newly renovated and ultra modern bathroom facilities for ladies, gents as well as for the physically challenged members of our community.