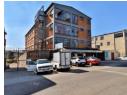

## PRIME COMMERCIAL PROPERTY IN THE HEART OF LAUDIM ON AUCTION.

Prime commercial property situated in the heart of laudium presents a retail and industrial building with an office component. currently tenanted with month-to-month leases. Only 30% is currently occupied with a rental income of approximately R48 000.00 per month (ex-vat). current income potential for the property is approximately R250 000.00 per month should building be fully occupied. Redevelopment opportunity also exists should the property be converted into a mixed use building on levels 2,3 & 4 for

## Features

Title Freehold Zoning Commercial

Sizes

Floor Size 2,970m² Land Size 2,970m²