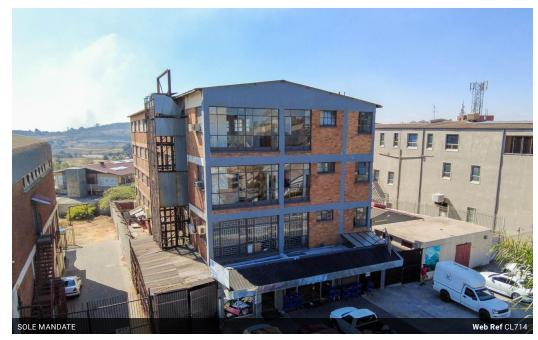

## PRIME COMMERCIAL PROPERTY IN THE HEART OF LAUDIM ON AUCTION.

Prime commercial property situated in the heart of laudium presents a retail and industrial building with an office component. currently tenanted with month-to-month leases. Only 30% is currently occupied with a rental income of approximately R48 000.00 per month (ex-vat). current income potential for the property is approximately R250 000.00 per month should building be fully occupied. Redevelopment opportunity also exists should the property be converted into a mixed use building on levels 2,3 & 4 for

## Features

Title Freehold Zoning Commercial

Sizes

Floor Size 2,970m² Land Size 2,970m²