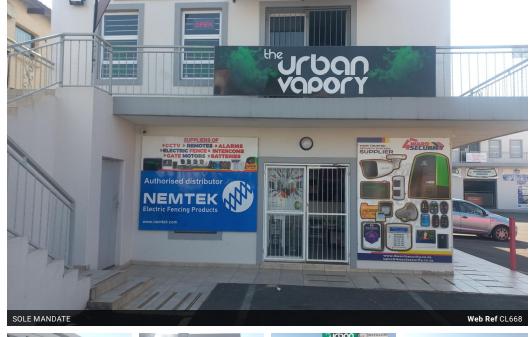

## 😭 0 🛛 🖨 10

Retail shopping center for sale in Boksburg !!!

Make this investment opportunity yours to own today !!!

Calling all investors !!!

Well located commercial property with retail rights and on a very busy main road with great of exposure in the area. The property has been revamped 7 years ago and is still in a very good condition. The current tenants have been established for years and have been very loyal to the landlord. The property is 90% tenanted. All retail outlets have pre paid electricity, air conditioner, alarm systems, lots of parking and the building has an elevator.

10

The retail center has the following features:

GLA: 792 sqm.

9 shops in total. 8 shops tenanted. All shop size's vary from 80 m2 - 160 m2, Great potential rental income

Freehold

Commercial

Yes

Yes