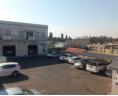

## 😭 0 🛛 🖨 10

Retail shopping center for sale in Boksburg !!!

Make this investment opportunity yours to own today !!!

Calling all investors !!!

Well located commercial property with retail rights and on a very busy main road with great of exposure in the area. The property has been revamped 7 years ago and is still in a very good condition. The current tenants have been established for years and have been very loyal to the landlord. The property is 90% tenanted. All retail outlets have pre paid electricity, air conditioner, alarm systems, lots of parking and the building has an elevator.

10

The retail center has the following features:

GLA: 792 sqm.

9 shops in total. 8 shops tenanted. All shop size's vary from 80 m2 - 160 m2, Great potential rental income

Freehold

Commercial

Yes

Yes

## Features

Title Zoning

Interior Air Conditioning Power 3 Phase Exterior Open Parking Bays Sizes Floor Size Land Size

955m² 1,475m²