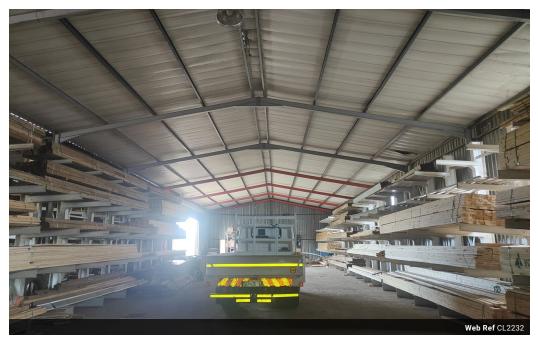

## 25,000m<sup>2</sup> Small Holding For Sale in Raslou AH

Freehold

The property located in Raslouw Agricultural Holding stands out with its expansive land size of 25,000 square meters, providing ample space for a variety of agricultural, distribution and commercial activities. The property is currently zoned for agriculture. At the heart of the property is a commercial and substantial agricultural shed characterized by its impressive height, allowing for the efficient storage, manufacture and operation of farming equipment and other commercial materials. This shed is designed for convenience and accessibility, The height of the shed is 4,7M and gets higher towards the centre. The shed features a pedestrian door along with two 5-meter roller doors for easy access to standard-sized vehicles and equipment. Additionally, a larger 7-meter

## Features

| Zoning           | Agricultural |          |     |                 |                      |
|------------------|--------------|----------|-----|-----------------|----------------------|
| Interior         |              | Exterior |     | Sizes           |                      |
| Air Conditioning | Yes          | Security | Yes | Floor Size      | 1,500m <sup>2</sup>  |
| Power 3 Phase    | Yes          |          |     | Land Size       | 25,000m <sup>2</sup> |
| Power Amps       | 80           |          |     | Building Height | 5m                   |