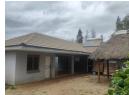

## 25,000m<sup>2</sup> Small Holding For Sale in Raslou AH

Freehold

The property located in Raslouw Agricultural Holding stands out with its expansive land size of 25,000 square meters, providing ample space for a variety of agricultural, distribution and commercial activities. The property is currently zoned for agriculture. At the heart of the property is a commercial and substantial agricultural shed characterized by its impressive height, allowing for the efficient storage, manufacture and operation of farming equipment and other commercial materials. This shed is designed for convenience and accessibility, The height of the shed is 4,7M and gets higher towards the centre. The shed features a pedestrian door along with two 5-meter roller doors for easy access to standard-sized vehicles and equipment. Additionally, a larger 7-meter