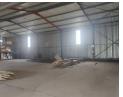

## 25,000m<sup>2</sup> Small Holding For Sale in Raslou AH

Freehold

The property located in Raslouw Agricultural Holding stands out with its expansive land size of 25,000 square meters, providing ample space for a variety of agricultural, distribution and commercial activities. The property is currently zoned for agriculture. At the heart of the property is a commercial and substantial agricultural shed characterized by its impressive height, allowing for the efficient storage, manufacture and operation of farming equipment and other commercial materials. This shed is designed for convenience and accessibility, The height of the shed is 4,7M and gets higher towards the centre. The shed features a pedestrian door along with two 5-meter roller doors for easy access to standard-sized vehicles and equipment. Additionally, a larger 7-meter

## Features

| Zoning           | Agricultural |          |     |                 |                      |
|------------------|--------------|----------|-----|-----------------|----------------------|
| Interior         |              | Exterior |     | Sizes           |                      |
| Air Conditioning | Yes          | Security | Yes | Floor Size      | 1,500m <sup>2</sup>  |
| Power 3 Phase    | Yes          |          |     | Land Size       | 25,000m <sup>2</sup> |
| Power Amps       | 80           |          |     | Building Height | 5m                   |