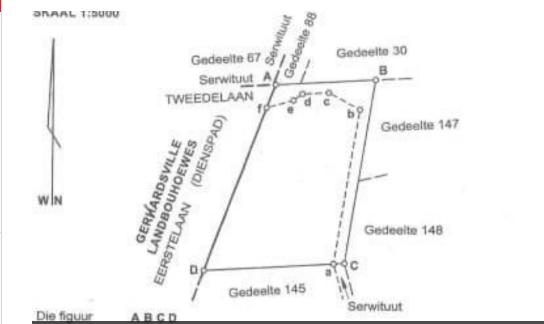

### 50002 M2 VACANT LAND FOR SALE IN GERHARDSVILLE

Whether you're an investor seeking a promising venture or an individual with grand dreams, this land is a blank slate awaiting your imprint. Let your imagination run wild as you consider the countless ways to utilize and enjoy this versatile piece of nature. Spanning over a whopping 50 002 sqm, this remarkable piece of land invites you to explore its boundless potential, whether you dream of building your dream Home, Estate or embarking on a unique project.